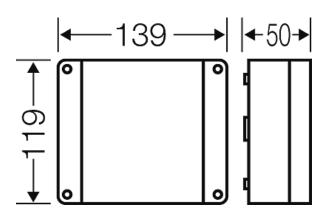

#### For cable trunking and conduit installation

- included cable entry: 7 DPS 02,
- sealing range Ø 10-13,5 mm
- colour: grey, RAL 7035

| rated insulation voltage | $U_i = 690 V a.c./d.c.$ |
|--------------------------|-------------------------|
| material                 | PS (Polystyrene)        |
| degree of protection     | IP 54                   |
| mounting width           | 117 mm                  |
| mounting height          | 97 mm                   |
| max. installation depth  | 33 mm                   |
| width                    | 139 mm                  |
| height                   | 119 mm                  |
| depth                    | 49 mm                   |
| weight                   | 0,257 kg                |
| in accordance with       | IEC 60670-22            |

#### Drawings