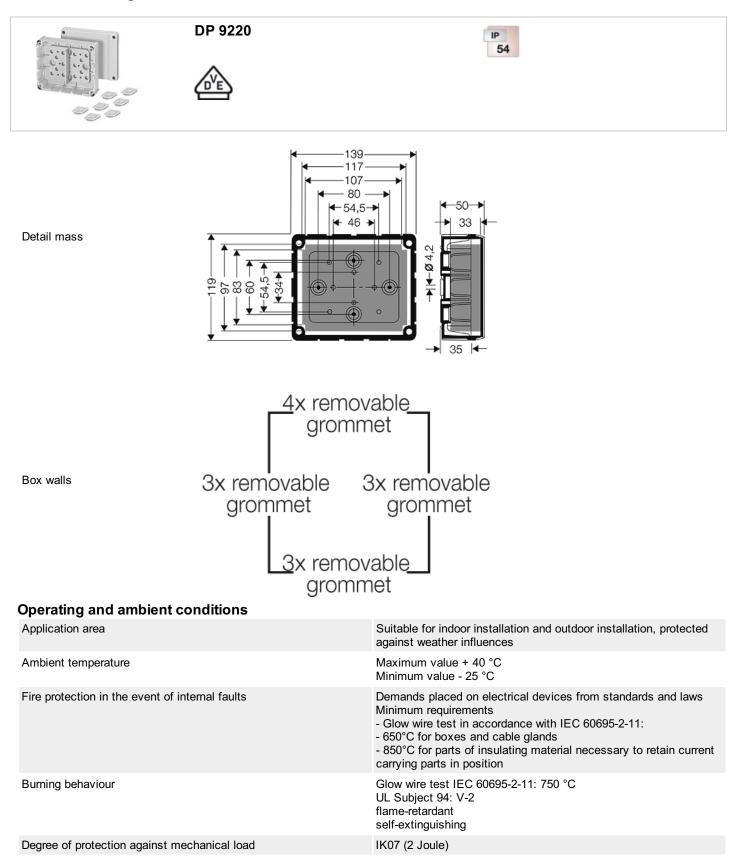

#### For cable trunking and conduit installation

- included cable entry: 7 DPS 02,
- sealing range Ø 10-13,5 mm
- colour: grey, RAL 7035

| rated insulation voltage | $U_i = 690 V a.c./d.c.$ |
|--------------------------|-------------------------|
| material                 | PS (Polystyrene)        |
| degree of protection     | IP 54                   |
| mounting width           | 117 mm                  |
| mounting height          | 97 mm                   |
| max. installation depth  | 33 mm                   |
| width                    | 139 mm                  |
| height                   | 119 mm                  |
| depth                    | 49 mm                   |
| weight                   | 0,257 kg                |
| in accordance with       | IEC 60670-22            |

#### Drawings

# **E**SEALCON HENSEL ENYCASE DP 9220

#### For cable trunking and conduit installation

### **HENSEL ENYCASE DP 9220**

Toxic behaviour

halogen-free silicone-free "halogen-free" in accordance with the examination of the cables and insulated wires - corrosiveness of fumes - as per IEC 60754-2