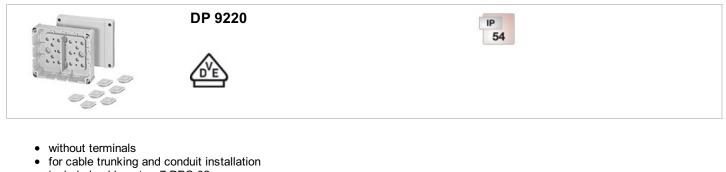

## **HENSEL ENYCASE DP 9220**

#### For cable trunking and conduit installation

- included cable entry: 7 DPS 02,
- sealing range Ø 10-13,5 mm
- colour: grey, RAL 7035

| rated insulation voltage | $U_i = 690 V a.c./d.c.$ |
|--------------------------|-------------------------|
| material                 | PS (Polystyrene)        |
| degree of protection     | IP 54                   |
| mounting width           | 117 mm                  |
| mounting height          | 97 mm                   |
| max. installation depth  | 33 mm                   |
| width                    | 139 mm                  |
| height                   | 119 mm                  |
| depth                    | 49 mm                   |
| weight                   | 0,257 kg                |
| in accordance with       | IEC 60670-22            |