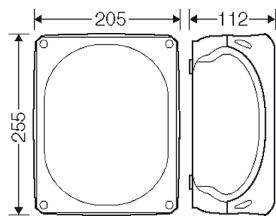

| rated insulation voltage                                 | U <sub>i</sub> = 1000 V a.c./d.c.                |
|----------------------------------------------------------|--------------------------------------------------|
| impact strength                                          | IK 09 (10 Joule)                                 |
| static load                                              | mounting plate or DIN rail = 4.4 kg lid = 1.2 kg |
| power dissipation capability at $\Delta\vartheta$ = 40 K | P <sub>de</sub> = 20 watts                       |
| wall thickness                                           | ümbris = 2.5 mm<br>lid = 2 mm                    |
| material                                                 | PC-GFS (polycarbonate)                           |
| degree of protection                                     | IP 66                                            |
| mounting width                                           | 220 mm                                           |
| mounting height                                          | 170 mm                                           |
| max. installation depth                                  | 96 mm                                            |
| width                                                    | 255 mm                                           |
| height                                                   | 205 mm                                           |
| depth                                                    | 112 mm                                           |
| weight                                                   | 0,645 kg                                         |
| in accordance with                                       | IEC 62208:2011                                   |
|                                                          |                                                  |

## **Drawings**

Dimension drawing