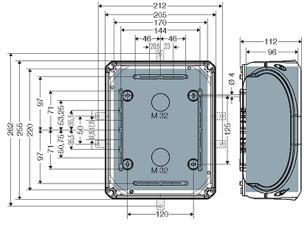

## **Drawings**

Dimension drawing

#### **EB 25 B**

 Built-in dimensions W 170 x H 220 x D 96 mm

Detail mass