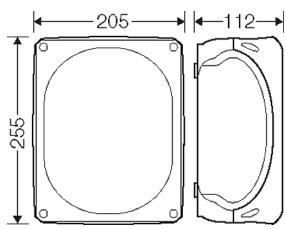

| rated insulation voltage                                 | U <sub>i</sub> = 1000 V a.c./d.c.                |
|----------------------------------------------------------|--------------------------------------------------|
| impact strength                                          | IK 09 (10 Joule)                                 |
| static load                                              | mounting plate or DIN rail = 4.4 kg lid = 1.2 kg |
| power dissipation capability at $\Delta\vartheta$ = 40 K | P <sub>de</sub> = 20 watts                       |
| wall thickness                                           | ümbris = 2.5 mm<br>lid = 2 mm                    |
| material                                                 | PC-GFS (polycarbonate)                           |
| degree of protection                                     | IP 66                                            |
| mounting width                                           | 220 mm                                           |
| mounting height                                          | 170 mm                                           |
| max. installation depth                                  | 96 mm                                            |
| width                                                    | 255 mm                                           |
| height                                                   | 205 mm                                           |
| depth                                                    | 112 mm                                           |
| weight                                                   | 0,645 kg                                         |
| in accordance with                                       | IEC 62208:2011                                   |

# **Drawings**

Dimension drawing

#### **EB 25 G**

Built-in dimensions W 170 x H 220 x D 96
mm

Detail mass