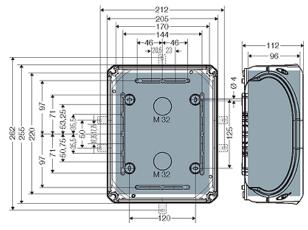

# **Drawings**

Dimension drawing

#### **EB 25 G**

Built-in dimensions W 170 x H 220 x D 96
mm

Detail mass