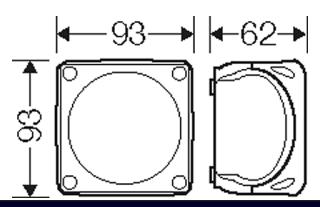

| wall thickness of the bottom part | 2,0 mm                                                                                                                                |
|-----------------------------------|---------------------------------------------------------------------------------------------------------------------------------------|
| rated insulation voltage          | U <sub>i</sub> = 1000 V a.c./d.c.                                                                                                     |
| material                          | PC-GFS (polycarbonate)                                                                                                                |
| degree of protection              | IP 66 / IP 67 / IP 69 IP 67, temporary submersion IP 69, water pressure max. 100 bar, water temperature max. 80 °C, distance ≥ 0.15 m |
| mounting width                    | 74 mm                                                                                                                                 |
| mounting height                   | 74 mm                                                                                                                                 |
| max. installation depth           | 47 mm                                                                                                                                 |
| width                             | 93 mm                                                                                                                                 |
| height                            | 93 mm                                                                                                                                 |
| depth                             | 62 mm                                                                                                                                 |
| weight                            | 0,108 kg                                                                                                                              |
| in accordance with                | IEC 60670-22                                                                                                                          |
| in accordance with                | DNV GL - Certificate No: TAE00000EE                                                                                                   |

#### **Drawings**

Dimension drawing