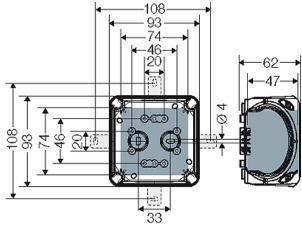

| wall thickness of the bottom part | 2,0 mm                                                                                                                                |
|-----------------------------------|---------------------------------------------------------------------------------------------------------------------------------------|
| rated insulation voltage          | U <sub>i</sub> = 1000 V a.c./d.c.                                                                                                     |
| material                          | PC-GFS (polycarbonate)                                                                                                                |
| degree of protection              | IP 66 / IP 67 / IP 69 IP 67, temporary submersion IP 69, water pressure max. 100 bar, water temperature max. 80 °C, distance ≥ 0.15 m |
| mounting width                    | 74 mm                                                                                                                                 |
| mounting height                   | 74 mm                                                                                                                                 |
| max. installation depth           | 47 mm                                                                                                                                 |
| width                             | 93 mm                                                                                                                                 |
| height                            | 93 mm                                                                                                                                 |
| depth                             | 62 mm                                                                                                                                 |
| weight                            | 0,108 kg                                                                                                                              |
| in accordance with                | IEC 60670-22                                                                                                                          |
| in accordance with                | DNV GL - Certificate No: TAE00000EE                                                                                                   |

#### **Drawings**

Dimension drawing