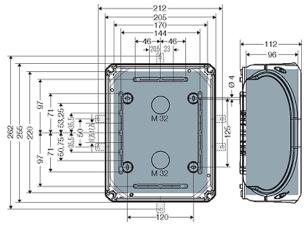

### **Drawings**

Dimension drawing

### "Weatherproof" for outdoor installation, box walls without knockouts

Detail mass

Box walls