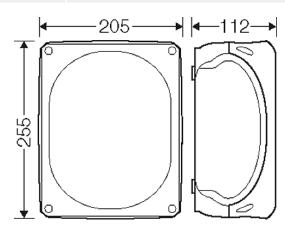

| wall thickness of the bottom part | 2,7 mm                                                                                                                                |
|-----------------------------------|---------------------------------------------------------------------------------------------------------------------------------------|
| rated insulation voltage          | U <sub>i</sub> = 1000 V a.c./d.c.                                                                                                     |
| material                          | PC-GFS (polycarbonate)                                                                                                                |
| degree of protection              | IP 66 / IP 67 / IP 69 IP 67, temporary submersion IP 69, water pressure max. 100 bar, water temperature max. 80 °C, distance ≥ 0.15 m |
| mounting width                    | 220 mm                                                                                                                                |
| mounting height                   | 170 mm                                                                                                                                |
| max. installation depth           | 96 mm                                                                                                                                 |
| width                             | 255 mm                                                                                                                                |
| height                            | 205 mm                                                                                                                                |
| depth                             | 112 mm                                                                                                                                |
| weight                            | 0,71 kg                                                                                                                               |
| in accordance with                | IEC 60670-22                                                                                                                          |
| in accordance with                | DNV GL - Certificate No: TAE00000EE                                                                                                   |

### **Drawings**

Dimension drawing