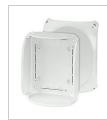

## SEALCON HENSEL ENYCASE KF 2500 C

### "Weatherproof" for outdoor installation, box walls without knockouts

#### KF 2500 H

- without terminals
- box walls without knockouts
- wall surface can be drilled individually for cable entry max. M50
- with two cable entries M 32 from the rear side
- "weatherproof" resistant to weather influences (UV due to solar radiation, protected against rainwater, temperature resistant, impact resistant, etc.)
- saltwater-proof
- "offshore applications"
- lid fasteners sealable without accessories
- · external brackets for wall fixing included
- colour: grey, RAL 7035