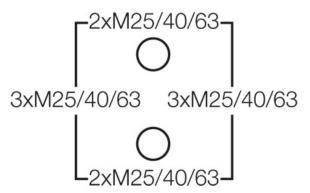

#### "Weatherproof" for outdoor installation

- without terminals
- with two cable entries M 32 from the rear side
- cable entries via knockouts, order ASS separately (see cable entry systems LES)
- "weatherproof" resistant to weather influences (UV due to solar radiation, protected against rainwater, temperature resistant, impact resistant, etc.)
- saltwater-proof
- "offshore applications"
- lid fasteners sealable without accessories
- external brackets for wall fixing included
- colour: black, RAL 9011