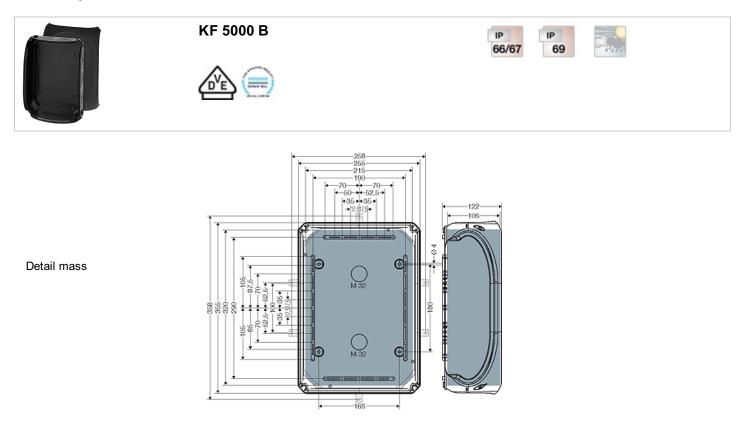

| rated insulation voltage | U <sub>i</sub> = 1000 V a.c./d.c.                                                                                                                   |
|--------------------------|-----------------------------------------------------------------------------------------------------------------------------------------------------|
| material                 | PC-GFS (polycarbonate)                                                                                                                              |
| degree of protection     | IP 66 / IP 67 / IP 69<br>IP 67, temporary submersion<br>IP 69, water pressure max. 100 bar, water temperature max. 80<br>°C, distance $\geq$ 0.15 m |
| mounting width           | 320 mm                                                                                                                                              |
| mounting height          | 215 mm                                                                                                                                              |
| max. installation depth  | 106 mm                                                                                                                                              |
| width                    | 355 mm                                                                                                                                              |
| height                   | 255 mm                                                                                                                                              |
| depth                    | 122 mm                                                                                                                                              |
| weight                   | 1,339 kg                                                                                                                                            |
| in accordance with       | IEC 60670-22                                                                                                                                        |

255

ю

355-

in accordance with

### Drawings

Dimension drawing

DNV GL - Certificate No: TAE00000EE

Ó

-122