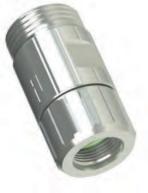

### **Features:**

- Power transmission to 630V and 16A
- Temperature range to 257°F (125°C)
- IP67 & IP69K
- K, L, S, T coding
- Nickel Plated Brass housing options
- Field attachable & molded options
- Overmold colors in black or blue
- Additional overmold color options available
- German manufactured
- Conforms to global standard IEC 60112-2