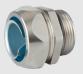

Metal Fit Fitting -4°F to 176°F (-20°C to 80°C)

Metal Fit S Fitting (Swivel) -4°F to 176°F (-20°C to 80°C)

Metal Fit Pro Fitting -4°F to 176°F (-20°C to 80°C) Metal Fit Pro S Fitting (Swivel)

-4°F to 176°F (-20°C to 80°C)