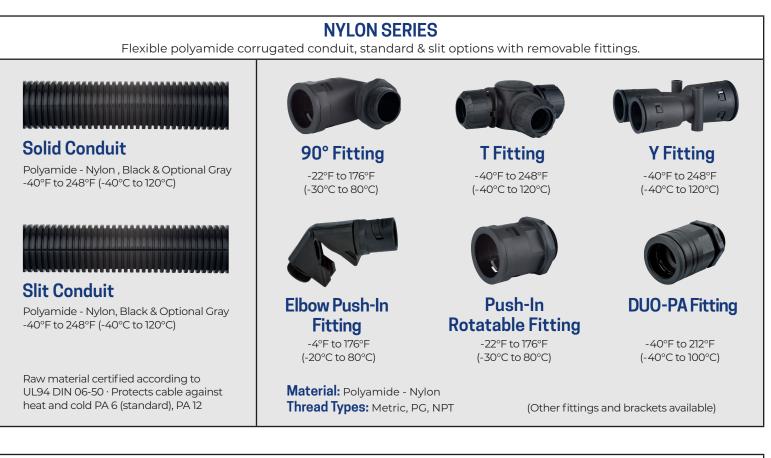

### NYLON SUPERFLEX SERIES

Higher flexibility, an ideal solution for drag chain & robotic cables.

### **Superflex Conduit**

Thermoplastic Elastomer, Black, IP 54, IP 65, -58°F to 320°F (-50°C to 160°C)

Turn-to-Seal Straight Fitting -40°F to 230°F (-40°C to 110°C)

Turn-to-Seal Elbow Fitting -40°F to 230°F (-40°C to 110°C)