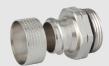

Metal Fit Fitting -4°F to 176°F (-20°C to 80°C)

Metal Fit S Fitting (Swivel) -4°F to 176°F (-20°C to 80°C)

Metal Fit Pro Fitting -4°F to 176°F (-20°C to 80°C) Metal Fit Pro S Fitting (Swivel)

-4°F to 176°F (-20°C to 80°C)